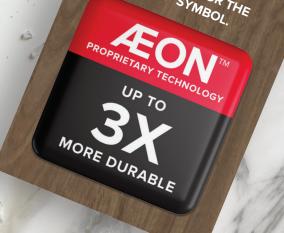

## Make it 3X more ready for anything.\*

Wilsonart® HPL surfaces with ÆON™ Technology are **3X more durable\*** than competitive laminates, perfect for high-traffic, high-use applications. Keep your design looking like new, longer. More possibilities. More beauty. More years. All with more confidence.

- 3X more wear resistant\*
- 3X more scuff resistant\*
- 3X more scratch resistant\*

3X the peace of mind, and 3X the confidence built in.\*

After all, it's forever protected by ÆON™